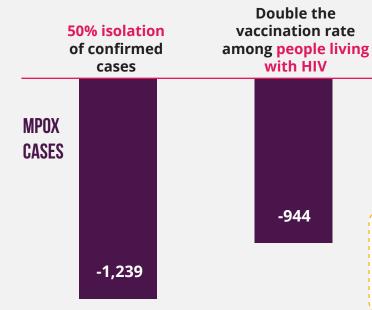

#### MODELING FUTURE MPOX CASES AVERTED BY INTERVENTION

Double the vaccination rate

-496

among Latinx

Double the vaccination rate among Blacks

-341

We used predictive modeling to simulate cumulative cases averted overall among men who have sex with men by different interventions between December 2022 and July 2023

Modeling suggests targeted vaccination interventions and isolation support can avert future cases of mpox in Los Angeles County