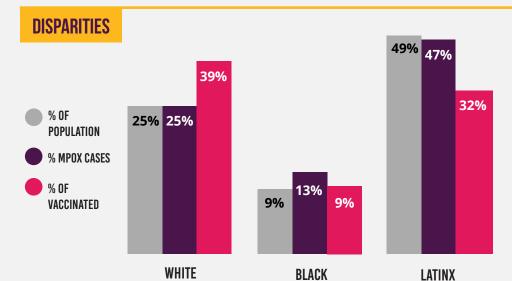

Compared to White LA County residents, **Latinx and Black** residents had lower vaccination uptake relative to their share of mpox cases.

44% of mpox cases were among people living with HIV

51% of those who received TPOXX (emergency mpox treatment) were people living with HIV